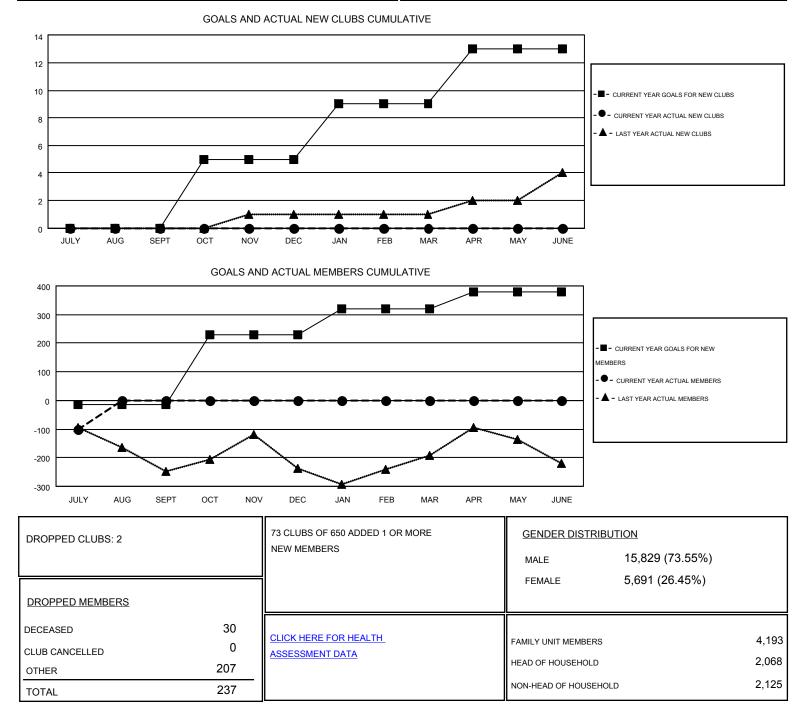

#### GMT: DENNIS STEVENSON, JUDY HANKOM

| Clubs                 |                  |           |                  |                  | Members               |                    |                                        |                    |                  |
|-----------------------|------------------|-----------|------------------|------------------|-----------------------|--------------------|----------------------------------------|--------------------|------------------|
| RESULTS FOR 2015-2016 |                  |           |                  |                  | RESULTS FOR 2015-2016 |                    |                                        |                    |                  |
| QUARTER               | NEW CLUB<br>GOAL | NEW CLUBS | DROPPED<br>CLUBS | NET<br>GAIN/LOSS | QUARTER               | NEW MEMBER<br>GOAL | CHARTER AND<br>NEW<br>MEMBERS<br>ADDED | DROPPED<br>MEMBERS | NET<br>GAIN/LOSS |
| JULY/AUG/SEPT         | 0                | 0         | 2                | -2               | JULY/AUG/SEPT         | -13                | 137                                    | 237                | -100             |
| OCT/NOV/DEC           | 5                | 0         | 0                | 0                | OCT/NOV/DEC           | 242                | 0                                      | 0                  | 0                |
| JAN/FEB/MAR           | 4                | 0         | 0                | 0                | JAN/FEB/MAR           | 91                 | 0                                      | 0                  | 0                |
| APR/MAY/JUNE          | 4                | 0         | 0                | 0                | APR/MAY/JUNE          | 58                 | 0                                      | 0                  | 0                |